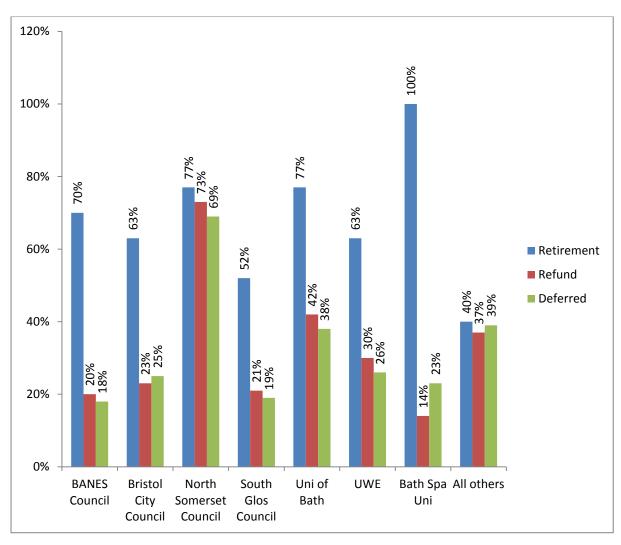

Annex 2 - Breakdown by case type within target

| Within target          | Retirement |        | Refund |        | Deferred |        |
|------------------------|------------|--------|--------|--------|----------|--------|
|                        |            | No. of |        | No. of |          | No. of |
|                        | %          | Cases  | %      | Cases  | %        | Cases  |
| BANES Council          | 70%        | 16     | 20%    | 9      | 18%      | 12     |
| Bristol City Council   | 63%        | 32     | 23%    | 29     | 25%      | 42     |
| North Somerset Council | 77%        | 10     | 73%    | 32     | 69%      | 58     |
| South Glos Council     | 52%        | 24     | 21%    | 13     | 19%      | 23     |
| Uni of Bath            | 77%        | 10     | 42%    | 11     | 38%      | 10     |
| UWE                    | 63%        | 12     | 30%    | 29     | 26%      | 17     |
| Bath Spa Uni           | 100%       | 1      | 14%    | 8      | 23%      | 6      |
| All others             | 40%        | 29     | 37%    | 68     | 39%      | 104    |