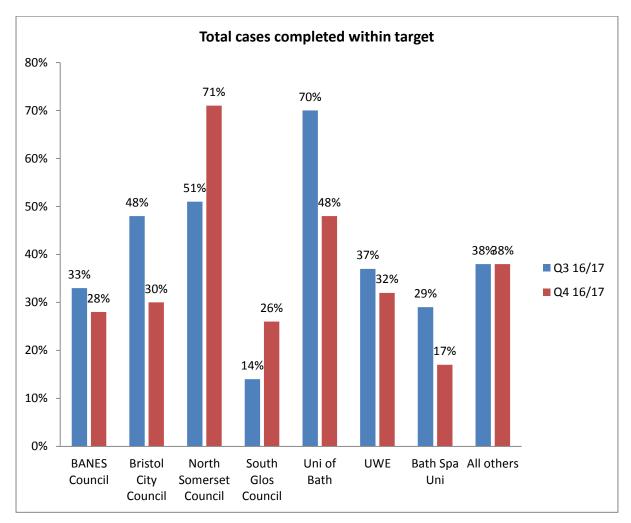

## **Employer Performance** 3 months to 31 March 2017

Employers completing leaver forms for retirements, refunds and deferrements within SLA targets.

Annex 1 – Total cases - Percentage and number of cases completed within target.

|                        |     | Q316/17 | Q4 16/17 |       |  |
|------------------------|-----|---------|----------|-------|--|
|                        | %   | Cases   | %        | Cases |  |
| BANES Council          | 33% | 56      | 28%      | 37    |  |
| Bristol City Council   | 48% | 159     | 30%      | 103   |  |
| North Somerset Council | 51% | 93      | 71%      | 100   |  |
| South Glos Council     | 14% | 42      | 26%      | 60    |  |
| Uni of Bath            | 70% | 28      | 48%      | 31    |  |
| UWE                    | 37% | 43      | 32%      | 58    |  |
| Bath Spa Uni           | 29% | 17      | 17%      | 15    |  |
| All others             | 38% | 164     | 38%      | 201   |  |